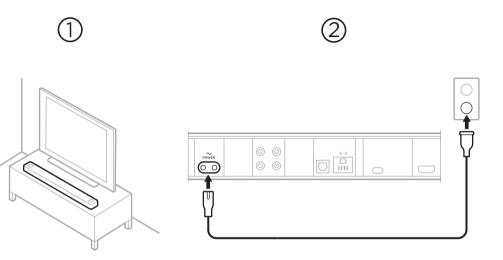

# Place your soundbar

Keep at least 1 – 3 ft (0.3 – 0.9 m) away from other wireless equipment.

# **Connect to power**

Your soundbar powers on, and the light bar glows solid amber.

# 放置条形音箱

请将其与其他无线设备保持至少 0.3-0.9m的距离。

# 接通电源

条形音箱电源随即打开,灯柱呈琥珀色常亮。

3

# 放置條形音箱

請將其與其他無線設備保持至少 0.3 - 0.9 公尺的距離。

# 接通電源

條形音箱電源隨即開啟,指示燈柱亮起琥珀 色光。