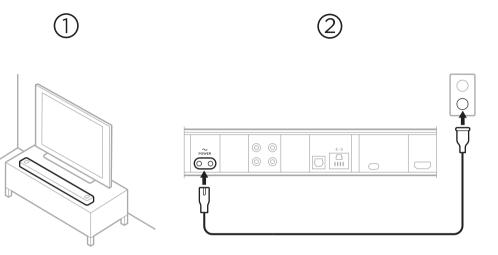

# Place your soundbar

Keep at least 1 – 3 ft (0.3 – 0.9 m) away from other wireless equipment.

# **Connect to power**

Your soundbar powers on, and the light bar glows solid amber.

# 放置条形音箱

请将其与其他无线设备保持至少 0.3-0.9m的距离。

# 接通电源

条形音箱电源随即打开,灯柱呈琥珀色常亮。

3

# 放置條形音箱

請將其與其他無線設備保持至少 0.3 - 0.9 公尺的距離。

# 接通電源

條形音箱電源隨即開啟,指示燈柱亮起琥珀 色光。