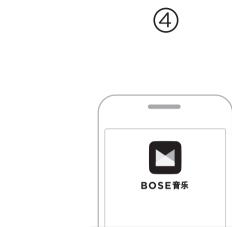

# Download the Bose音乐 app to set up your soundbar

On your phone, use the camera to scan the QR code or go to app.bose.cn/SB850

# 下载 Bose音乐应用以设置条形音箱

使用手机上的相机扫描二维码或转到 app.bose.cn/SB850

# 下載 Bose音乐應用程式以設定條形 音箱

3

使用手機上的相機掃描二維碼或移至 app.bose.cn/SB850