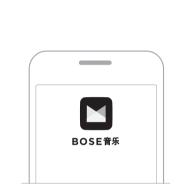

# Download the Bose音乐 app to set up your soundbar

On your phone, use the camera to scan the QR code or go to app.bose.cn/SB850

# 下载 Bose音乐应用以设置条形音箱

使用手机上的相机扫描二维码或转到 app.bose.cn/SB850

# 下載 Bose音乐應用程式以設定條形 音箱

3

使用手機上的相機掃描二維碼或移至 app.bose.cn/SB850