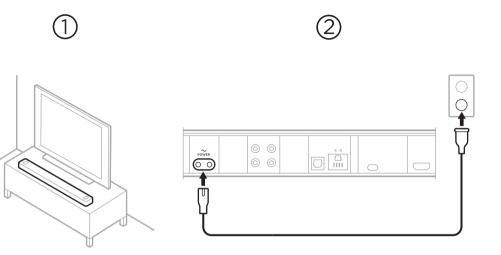

# Place your soundbar

Keep at least 1 – 3 ft (0.3 – 0.9 m) away from other wireless equipment.

# **Connect to power**

Your soundbar powers on, and the light bar glows solid amber.

# 放置条形音箱

请将其与其他无线设备保持至少 0.3-0.9m的距离。

# 接通电源

条形音箱电源随即打开,灯柱呈琥珀色常亮。

3

# 放置條形音箱

請將其與其他無線設備保持至少 0.3 - 0.9 公尺的距離。

# 接通電源

條形音箱電源隨即開啟,指示燈柱亮起琥珀 色光。