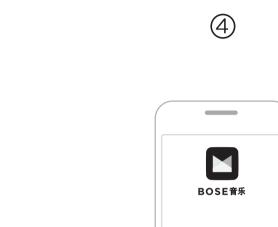

# Download the Bose音乐 app to set up your soundbar

On your phone, use the camera to scan the QR code or go to app.bose.cn/SB850

# 下载 Bose音乐应用以设置条形音箱

使用手机上的相机扫描二维码或转到 app.bose.cn/SB850

# 下載 Bose音乐應用程式以設定條形 音箱

3

使用手機上的相機掃描二維碼或移至 app.bose.cn/SB850